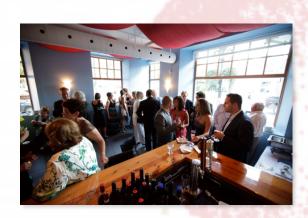

## Make Use Of Our Entire First Floor For Your Private Event!

Our seated dinners are available for a maximum of 42 guests. **Our 3 course menu is priced at \$55.00 per person**, plus tax and gratuity.

We can also offer a **standing cocktail** receptions in this space for a maximum capacity of 120 people. This style of event features Chef creation passed canapés, artisan cheese and charcuterie as well as food stations (max.100) for your guests to enjoy for your special celebration.